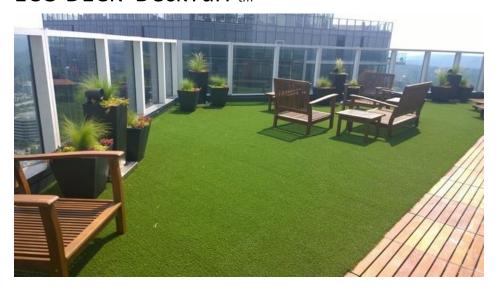

## ECO DECK DeckTurf tm

## A fiberglass grating and artificial turf solution for roof decks and balconies.

Deck Turf was designed to create a reinforced structural grating system to accommodate any type of artificial turf over pedestals. Our fiberglass grating is spefically designed to allow for water drainage and a no-flex support. Weighing in at only 2.5 lbs per square foot. Deck Turf is the perfect compliment to our porcelain or Ipe pavers as a synthetic green area.