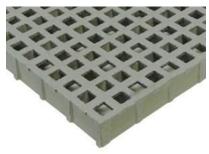

## A fiberglass grating and artificial turf solution for roof decks and balconies.

Deck Turf was designed to create a reinforced structural grating system to accommodate any type of artificial turf over pedestals. Our fiberglass grating is spefically designed to allow for water drainage and a no-flex support. Weighing in at only 2.5 lbs per square foot. Deck Turf is the perfect compliment to our porcelain or Ipe pavers as a synthetic green area.

## Specifications

| 1" Deep X 1 ½" X 1 ½" Mesh | ¾" X ¾" Top Mesh              |
|----------------------------|-------------------------------|
| Corrosion Resistant        | Load Bar Centers 1 ½"         |
| Made In The USA            | Load Bar width 3/8ths"        |
| 2.5 lbs per square foot    | # of Load Bars/Ft. of Width 8 |
| Load Bar Centers 1 ½"      | Open Area 44 %                |